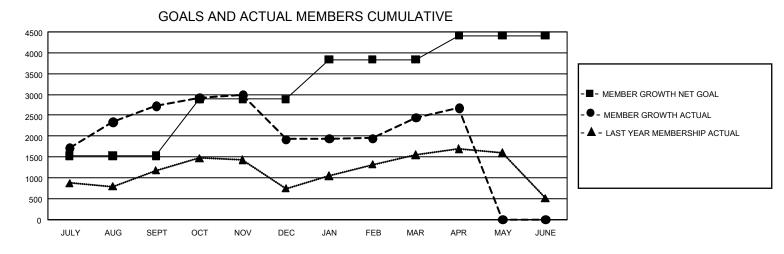

## GAT MONTHLY MEMBERSHIP PROGRESS REPORT

GMT Constitutional Area 6, Group I

REPORT DOES NOT INCLUDE CLUBS IN UNDISTRICTED AREAS.

| Clubs                 |               |           |               | Members               |                         |                         |                                                    |
|-----------------------|---------------|-----------|---------------|-----------------------|-------------------------|-------------------------|----------------------------------------------------|
| RESULTS FOR 2022-2023 |               |           |               | RESULTS FOR 2022-2023 |                         |                         |                                                    |
| QUARTER               | NEW CLUB GOAL | NEW CLUBS | DROPPED CLUBS |                       | MBER GROWTH NET<br>GOAL | MEMBER GROWTH<br>ACTUAL | DROPPED MEMBERS<br>ACTUAL (including<br>transfers) |
| JULY/AUG/SEPT         | 153           | 62        | 15            | JULY/AUG/SEPT         | 1523                    | 3,594                   | 731                                                |
| OCT/NOV/DEC           | 69            | 17        | 43            | OCT/NOV/DEC           | 1363                    | 1,537                   | 2,231                                              |
| JAN/FEB/MAR           | 48            | 25        | 23            | JAN/FEB/MAR           | 953                     | 1,395                   | 671                                                |
| APR/MAY/JUNE          | 9             | 3         | 1             | APR/MAY/JUNE          | 575                     | 444                     | 161                                                |