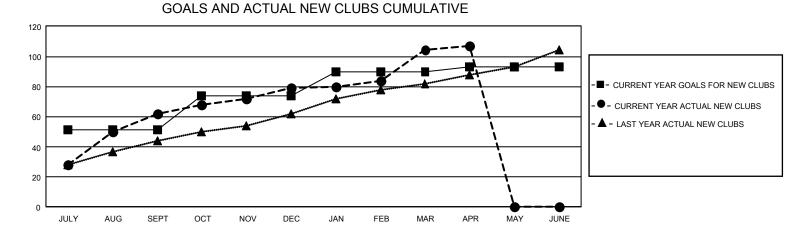

## GAT MONTHLY MEMBERSHIP PROGRESS REPORT

GMT Constitutional Area 6, Group I

REPORT DOES NOT INCLUDE CLUBS IN UNDISTRICTED AREAS.

| Clubs                 |               |           |               | Members               |                         |                         |                                                    |
|-----------------------|---------------|-----------|---------------|-----------------------|-------------------------|-------------------------|----------------------------------------------------|
| RESULTS FOR 2022-2023 |               |           |               | RESULTS FOR 2022-2023 |                         |                         |                                                    |
| QUARTER               | NEW CLUB GOAL | NEW CLUBS | DROPPED CLUBS |                       | MBER GROWTH NET<br>GOAL | MEMBER GROWTH<br>ACTUAL | DROPPED MEMBERS<br>ACTUAL (including<br>transfers) |
| JULY/AUG/SEPT         | 153           | 62        | 15            | JULY/AUG/SEPT         | 1523                    | 3,594                   | 731                                                |
| OCT/NOV/DEC           | 69            | 17        | 43            | OCT/NOV/DEC           | 1363                    | 1,537                   | 2,231                                              |
| JAN/FEB/MAR           | 48            | 25        | 23            | JAN/FEB/MAR           | 953                     | 1,395                   | 671                                                |
| APR/MAY/JUNE          | 9             | 3         | 1             | APR/MAY/JUNE          | 575                     | 444                     | 161                                                |